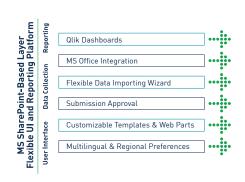

### **▶ PRE-FORMATTED REPORTS**

With just a few keystrokes, fulfill your compliance and stakeholder reporting requirements using our pre-formatted reporting templates, or modify as needed.

### **▶** BESPOKE DASHBOARDS

Gain unprecedented visibility of your entire organization's sustainability performance. Dashboards may be viewed through MetricsTrac, or integrated into your existing intranet or external websites.

### **▶ PERSONALIZED CONTENT MANAGEMENT**

Configure your content specifications to create new data tables, reports and other content.

### ► AUTOMATED TASKS

Monitor progress and track to closure data collection and project tasks for individuals throughout your business, ensuring nothing falls through the cracks.

### **▶ UNPRECEDENTED VISIBILITY**

Drill down on critical company-wide or site-specific information using MetricsTrac's advanced analytics.

### **► MULTILINGUAL AND REGIONAL PREFERENCES**

MetricsTrac provides multilingual support for your organization's adoption of energy efficient measures within your constituencies.